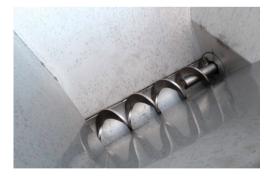

## **BUILDING:**

- -frame strongly built in stainless steel
- -height can be adjusted, equipped with feet on wheels
- -Hopper 800\*800mm
- -stainless steel worm screw (vis hélicoïdale)
- -quick interchangeable tube without any tool
- -Ø89mm tube for «Mytidouble» nets: 6\*25, 8\*20, 8\*25