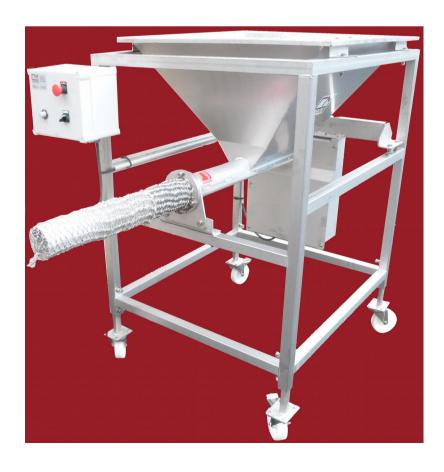

## BOUDINEUSE for mussels with EGRENNEUR

Used to put into nets small mussels in bulk or bunched

Ø 89 mm tube

for 6X25 nets

Variable speed

Interchangeable tube

## **BUILDING:**

- -frame strongly built in stainless steel
- -height can be adjusted, equipped with feet on wheels
- -Hopper 800\*800mm
- -stainless steel worm screw (vis hélicoïdale)
- -quick interchangeable tube without any tool
- -Ø89mm tube for «Mytidouble» nets: 6\*25, 8\*20, 8\*25

## **ELECTRICAL DATAS:**

- -waterproof box
- -powersupply 220V monophases
- -frequency converter for variable speed
- -emergency stop

OPTION: additional tube