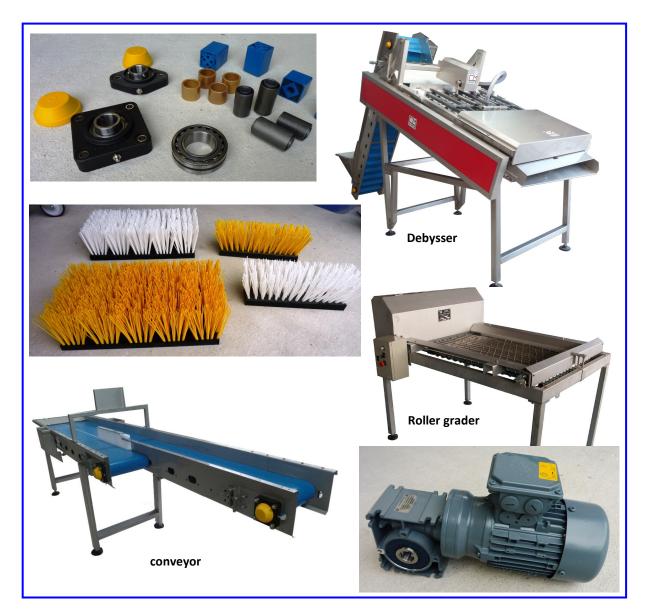

ibration and to optimize weighing, easy to clean thank to the holes, stainless steel shaft(s), PVC cylinders, plastic plummer blocks with bearings equipped with greasers, motoreducer(s),

strongly built in stainless steel.

#### **OPERATING:**

weighing with 2 thresholds, quick filling, memorizing and instant recall of weighing parameters, count and totalize weights, electric or pneumatic door opening, standard hopper to store the product and to avoid product falling down, end piece to ease filling of the bags (10 to 20 kg bags).

#### **OPTIONS:**

Special outlet endpiece for nets (2 to 5 kg), for baskets with adjustable shelf, for trays (30 kg), converter to set up on a boat (generator is not supplied)

Non contractual Photos





### **DESIGNER & MANUFACTURER**

Non contractual Photos



# SUPPLY OF SPARE PARTS

### on « ${\bf COCHON}$ » machinery