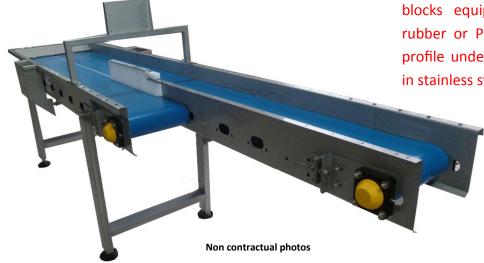

# TRANSFER BELT CONVEYOR

To sort manually & continuously nonconformity

## Suits your environment

1 or 2 belts

Adjustable feet

Belt with guiding profile

Strongly built

#### **BUILDING:**

Stainless steel shafts, PVC cylinder with coating, plastic plummer blocks equipped with greasers, rubber or PVC belt with guiding profile underneath, strongly built in stainless steel

### **OPERATING:**

Various lenghts, widths and heights adapted to your environment
To sort manually your shellfishes or to simply transfer
low maintenance