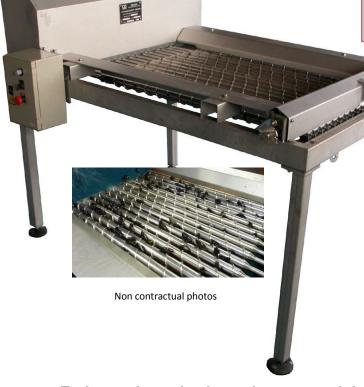

## ROLLER GRADER for mussels cockles, winkles, clams ...

EASY TO USE & HIGH PRECISION, great grading speed with no damage to the shellfishes

High accuracy on grading

**Quick adjustment** 

Wide grading amplitude

Variable speed

Various models and grading possibilities adapted to your premises

Ph.: 0033 516 353 082

cmagro@sf.fr

Web: www.cmagro.fr

- Driven by chain, plummer blocks, stainless steel sprockets
- great grading area, product collection under the machine into a box or onto a transfer belt.
- Strongly built in STAINLESS STEEL,
- Frequency converter, On/off switch (220 V).
- · OPTIONS:
- Adapted outlets for baskets, bags or containers.
- Raising hight thanks to adjustable feet.