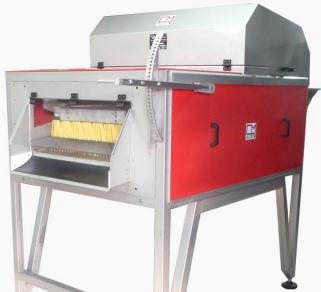

# WASHER BRUSHER LB

Washes, brushes and grades mussels with a continuous washing

### **ADAPTABLE:**

Brushes: hard and smooth.

Grids: permutable, smooth and

rough.

### **EFFICIENCY:**

Rips, tears bulks up.

Brush height is adjustable.

### **EASY CLEANING UP:**

Removable brushes on sliding plate, grid extractor.

#### **RELIABILITY:**

reinforced heavy square tube frame and mechanism.

NON CONTRACTUAL PHOTOS