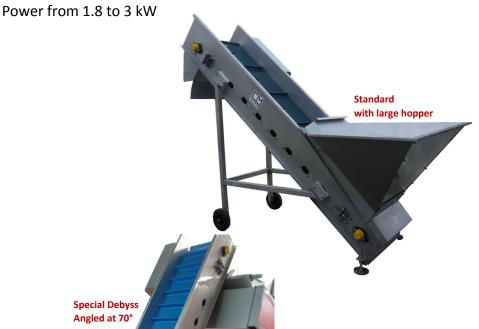

## Suits your environment

Adapted hopper

Trap-door to drain

Belt with guiding profile

Strongly built

### **OPERATING:**

Various lenghts, widths and heights adapted to your environment Standard hopper to store the product and to avoid product falling down low maintenance

### **OPTIONS:**

Cell Control to automatise feeding Washing tunnel Large hopper capacity Frequency converter Bars cylinder in stainless steel

Non contractual photos

0033 516 353 082 www.cmagro.fr