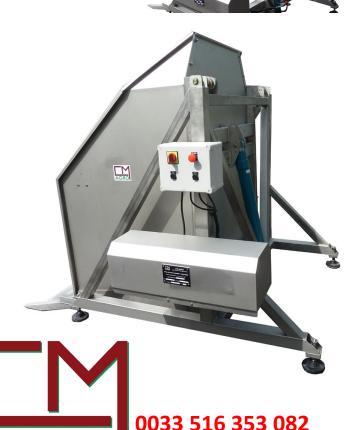

### **BIN TIPPER**

# One to 4 rams (H2300)

Special container 1000x1200

Strong square tube 80x80x3

Hydraulic unit

Low maintenance

#### **BUILDING:**

frame strongly built in square tube 80 x 80 x 3

stainless steel

Mainbody is made of very thick metal sheet

stainless steel

1 electro hydraulic unit

1 steel ram (x4 with H 2300 version)

#### **OPERATING:**

3 versions
H 1100 – H 1500 – H 2300
Easy loading from the back with a forklift
(containers 1000 x 1200, max H 800 mm)
lifting capacity 600 kg

locking bars to block the container going down is highly secured thanks to powerful electro-valve, low maintenance