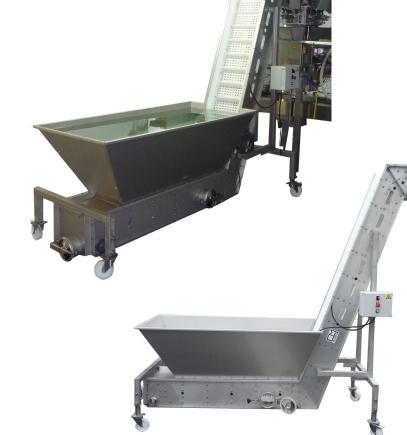

## **SPECIAL « Z » CONVEYOR** with waterbath **Excellent to keep** the product cooled

Special for Automatic complete line

Comply with the EEC standards

Adapted hopper and size

Frame with laser holes

Trap-doors to drain

Modular cleats belt

Strongly built stainless Steel

Stainless steel shafts, PVC cylinder with coating, plastic plummer blocks equipped with greasers, modular conveyor belt with cleats, strongly built in stainless

## **OPTIONS:**

Cell Control to automatise feeding Water bath to cool and keep the product in good condition Feet with roller to move easily Waterproof sealed bottom

**ELECTRICAL DATAS:** 

Power supply: 220 Volts monophase