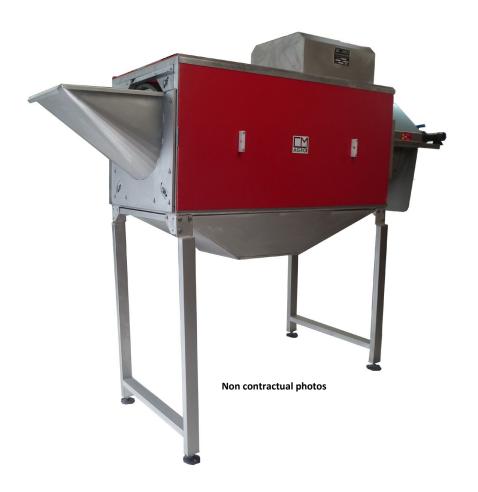

# OYSTER CYLINDRICAL WASHER

Very accurate for oysters with parasites

# Washing very efficient

**Draining off bottom** 

Draining off cylinder

Easy maintenance

Strongly built in stainless St.

#### **BUILDING:**

Tubular frame all in stainless steel,
Adjustable feet,
Aluminium pulley.

## **OPERATING:**

PVC cylinder Ø 600,
Adjustable washing tunnel Ø 63,
Hopper with round body,
Belt driven,
Draining off bottom
Removable PVC side panels,
low maintenance.