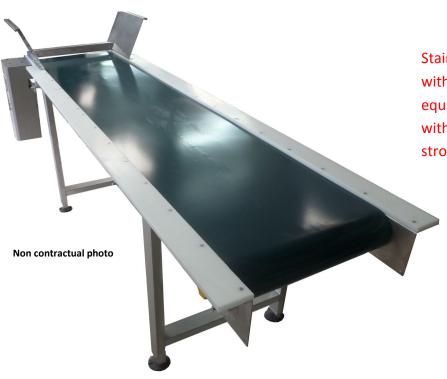

### **OYSTER TABLE**

To detach, to remove

# Suits your environment

Strong PVC belt

Adjustable feet

Belt with guiding profile

Strongly built in stainless st.

#### **BUILDING:**

Stainless steel shafts, PVC cylinders with coating, plastic plummer blocks equipped with greasers, PVC belt with guiding profile underneath, strongly built in stainless steel.

### **OPERATING:**

Various lenghts, widths and heights, adapted to your environment,

1 or 2 PE shelves, width 100 mm,

To detach, to remove manually and continuously, low maintenance.