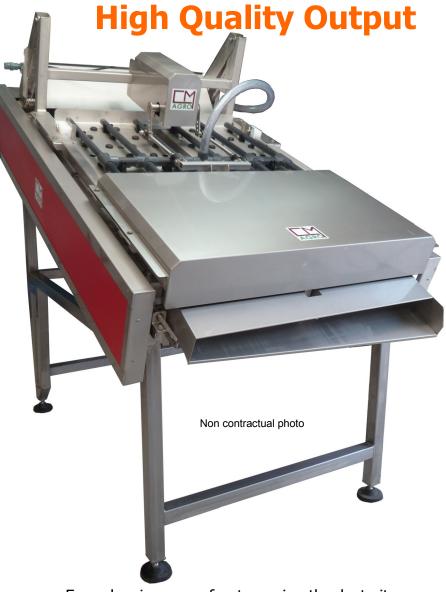

## DEBYSS 500 & 1500 for mussels

1500 output: 1500 to 2500 kg/h 500 output: 500 to 700 kg/h

**Great speed with high Quality** 

Reliable and Strongly built

Easy maintenance

- Easy cleaning: easy front opening thanks to its gas springs
- Easy maintenance for greasing and visual inspection thanks to the removable covers
- Reliable mechanism: triple chain and gears in stainless steel
- Water spray lines with nozzles covering the whole rollers
- Rack with variable speed and stroke driving the mussels down the rollers
- Operator protection thanks to safety switch on opening
- Reliable and powerfull motoreducers with gearboxes
- Strong welded tube frame
- wastes are collected in a standard container below the debyssing machine