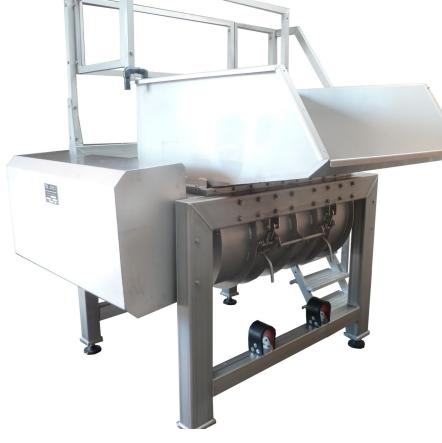

## DECLUMPER with cylinder & knives (tooth) for mussels in bulk and nets

## **DG1200**

To fit speed and torque for a high performance.

**Quick declumping** 

**Electrical net extractor** 

Net picking up

Variable speed

- Cylinder: lenght 1000 or 1200 mm, motor and gearbox for the net extractor, special « knives » (tooth) to catch the net, tipping bottom for an easy access to the net and easy cleaning from below, declumping with variable speed
- Strongly built in stainless steel: reinforced cylinder, thickness 9 mm Ø 273, cast iron plummer blocks reinforced with Ø 80 shaft, strong welded tube frame
- Direct transmission with reliable and powerfull motor with gearbox (very powerfull 15 kW)
- Electrical box complies with the EC standards, 380 volts 3phases power supply, operator protection thanks to safety switch on opening tipping bottom.
- Options: staircase with steps in tear drop stainless steel sheets, reversible and sidelong guardrail, hydraulic driven